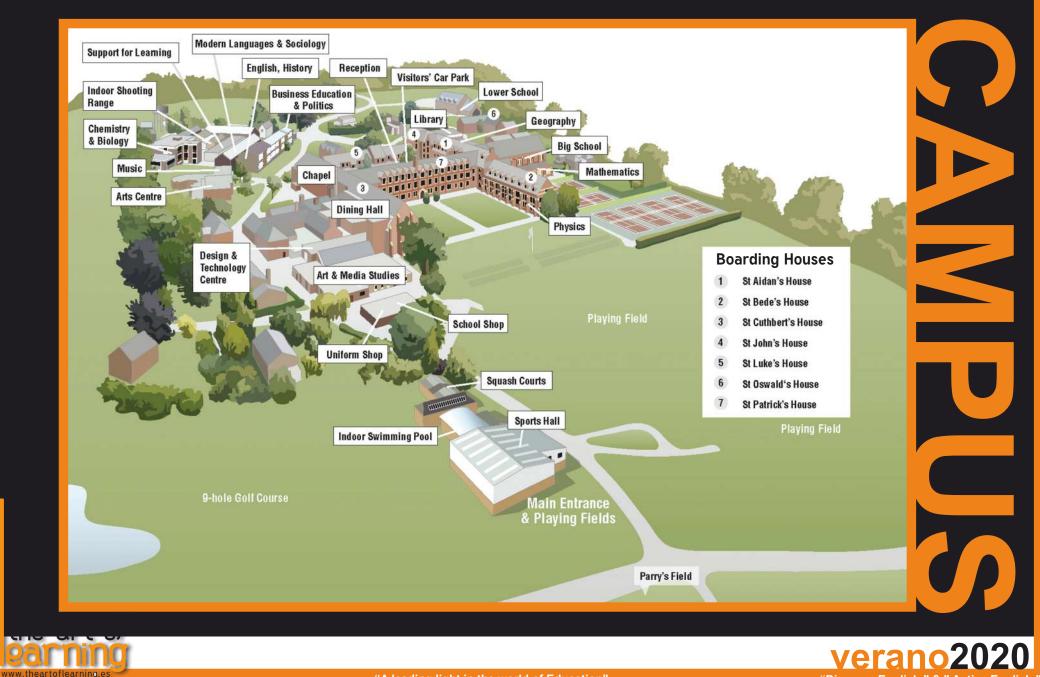

#### Instalaciones Deportivas

the art of

www.theartoflearning.es

Campo de golf de 9 hoyos, pistas de tenis, campos de multi-deporte, cuadras de caballos, polideportivo, piscinas exterior y cubierta, lago ....

#### Alojamiento

En Ellesmere College, en habitaciones compartidas y baños compartidos.

Lavadora semanal. Incluye ropa de cama, pero no toallas.

"A leading light in the world of Education"

"Discover English " & " Active English '