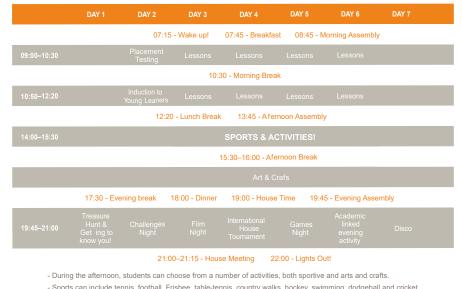

#### **Discover English (8 - 11)** Sample timetable

- Sports can include tennis, football, Frisbee, table-tennis, country walks, hockey, swimming, dodgeball and cricket.
- Activities can include T-shirt painting, sketching, printing, drama workshops and so on.
- Each week there is one half-day and one full-day excursion to a site or city of interest.