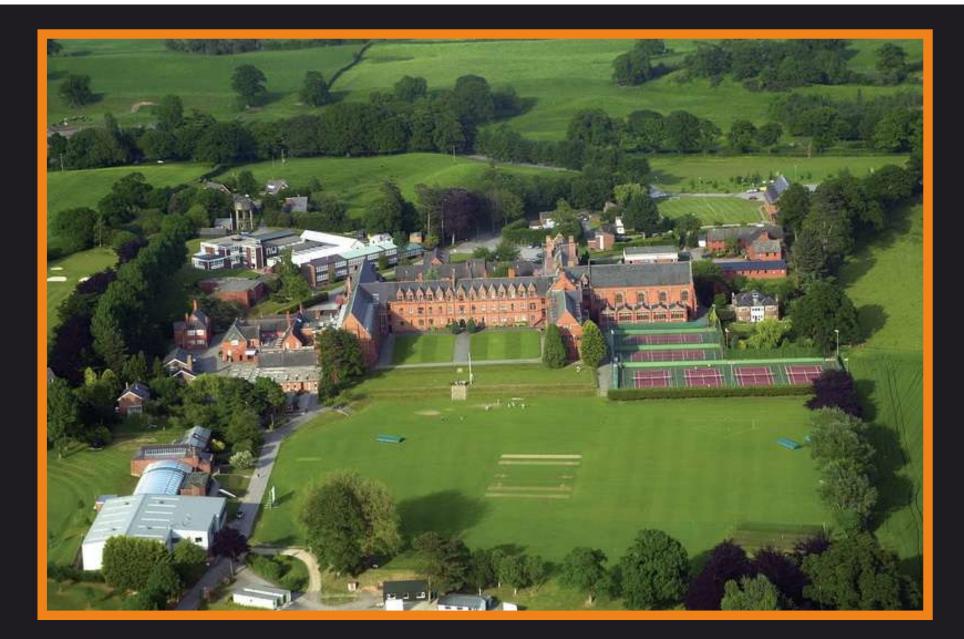

#### Instalaciones Deportivas

the art of

www.theartoflearning.es

Campo de golf de 9 hoyos, pistas de tenis, campos de multi-deporte, cuadras de caballos, polideportivo, piscinas exterior y cubierta, lago ....